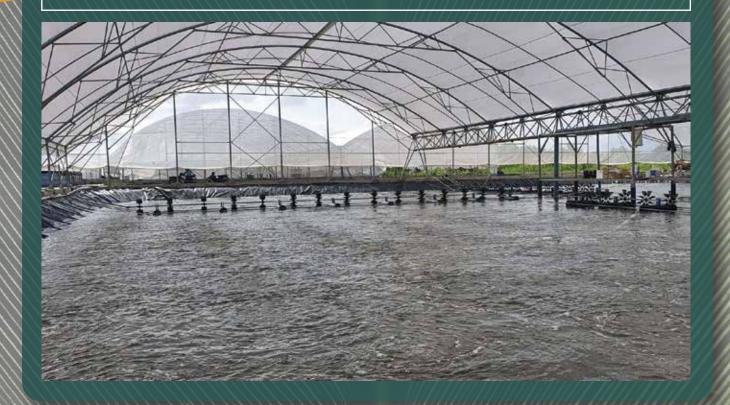

## LINGORD - RPE-MILKY-170/65

The LINGORD Milky serie is made to reduce harmful radiation from penetrating the greenhouse. It's perfect for plants that need shading and cooler environment, and also great for fish ponds and shrimp farms.