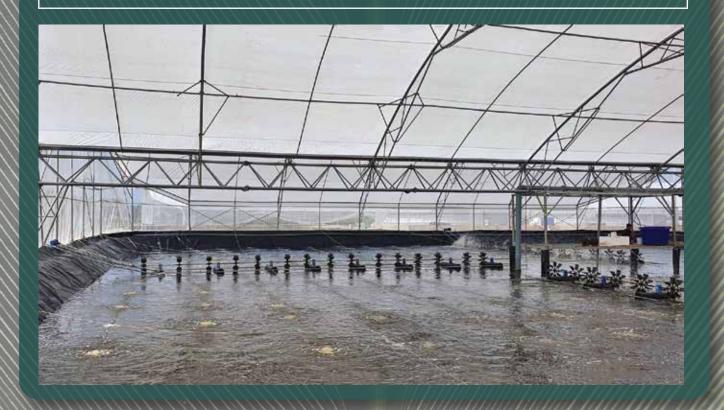

## LINGORD - RPE-MILKY-170/25

The LINGORD Milky serie is made to reduce harmful radiation from penetrating the greenhouse. It's perfect for plants that need shading and cooler environment, and also great for fish ponds and shrimp farms.