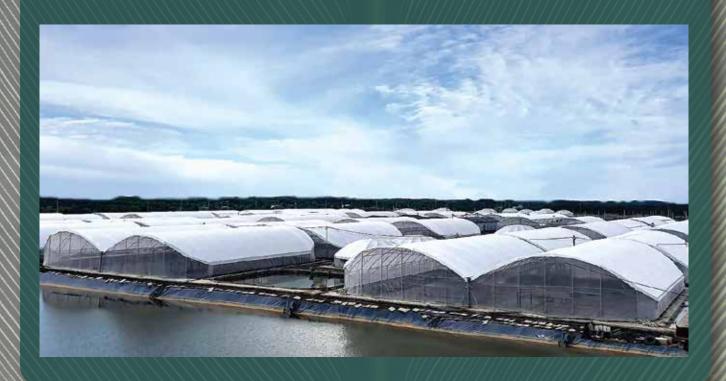

## LINGORD - RPE-MILKY-170/40

The LINGORD Milky serie is made to reduce harmful radiation from penetrating the greenhouse. It's perfect for plants that need shading and cooler environment, and also great for fish ponds and shrimp farms.

## LINGORD - RPE-MILKY-170/40