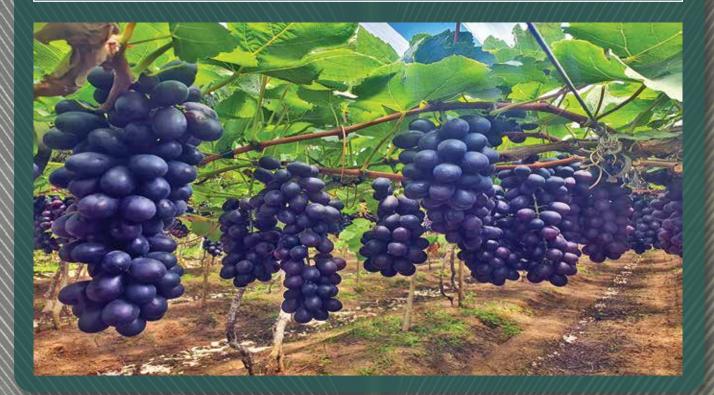

## **LINGORD Grape-Guard**

The LINGORD Grape-Guard is a reinforced PE cover with reinforcements on edges, allowing connecting the cover to a wire structure above the grape plants. The Grape-Guard version includes welded rope and aluminum eyelets which provides good resistance of the edges. It's unique mechanical strength, together with special light transmission properties, makes it the leading protection cover for table grapes, all over the world.