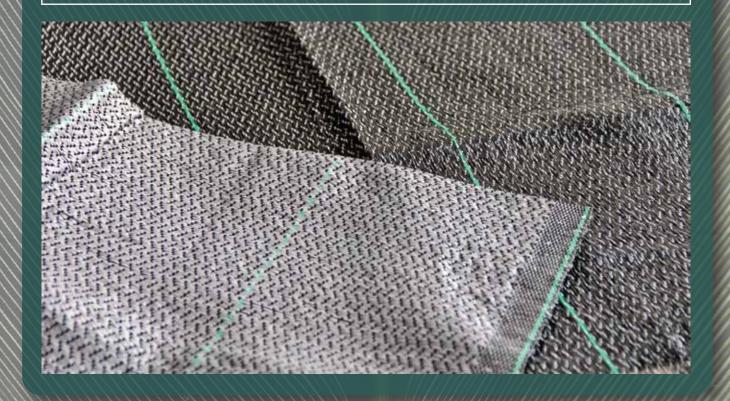

## **Ground Cover BW-130-S**

The LINGORD-BW-130-S is a woven ground cover, made of polypropylene on a flat Sulzer weaving loom. It is a durable ground cover which allows the water through, but prevents the growth of weeds and for that it is known as a weed control fabric. The Black and white colors allow good blocking of light together with reflection of light back to the plants.