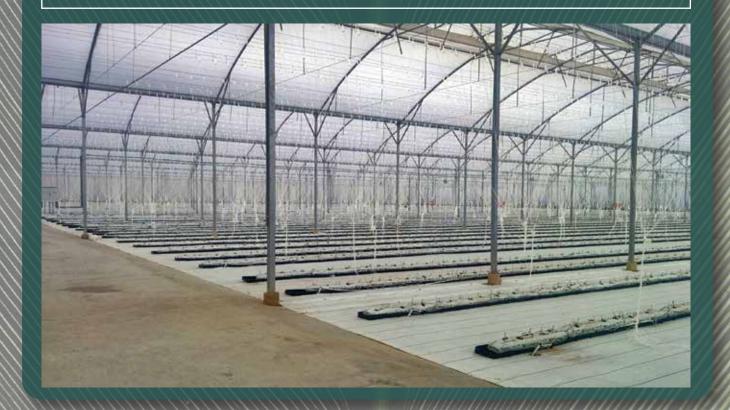

## **Ground Cover WHITE-100-S**

The LINGORD-WHITE-100-S is a woven ground cover, made of polypropylene on a flat Sulzer weaving loom. It is a durable ground cover which allows the water through, but prevents the growth of weeds and for that it is known as a weed control fabric. The white color will reflect the light back to the crops which improves photosynthesis.