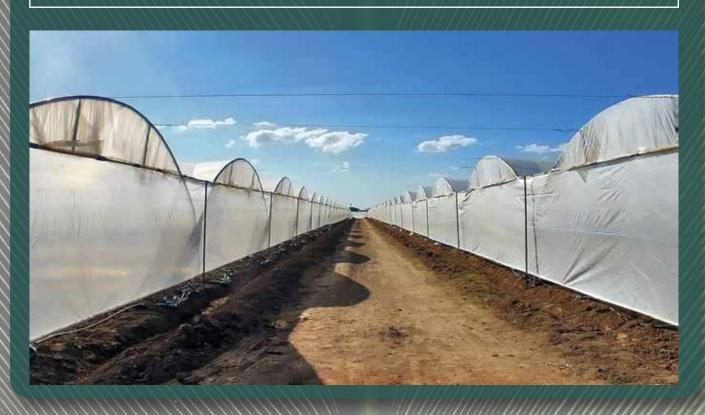

### LINGORD – RPE-160-CG

The LINGORD RPE-160-CG is a woven PE cover for greenhouses and tunnels, with unique UV resistance formula and approved mechanical strength which makes it last for many years, even in extreme weather conditions. This cover can be used as roof cover, side cover, rollup and more and we produce it at any requested size and shape. We can also fabricate (stitch / weld / etc.) this cover and combine it with insect net / hail net / shade as per client's request. • IR and AD additives are available