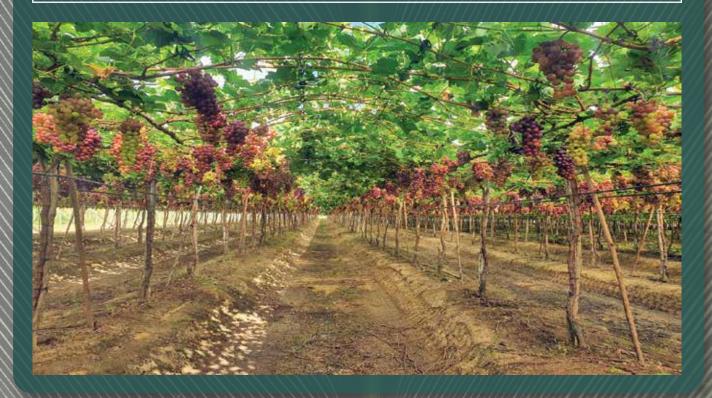

## LINGORD Grape-Guard-X

The LINGORD Grape-Guard-X was developed to provide the best protection to your grapes. It's unique reinforcement on edges was specially made for resistance against winds and the forces when opening and closing the cover.

The cover includes the best additive package available for UV resistance and light properties so your grapes will get the right amount of light but stay protected from the sun, rain, hail and wind.

PLEASE CONTACT US FOR MORE VALUABLE INFORMATION ON THIS PRODUCT.