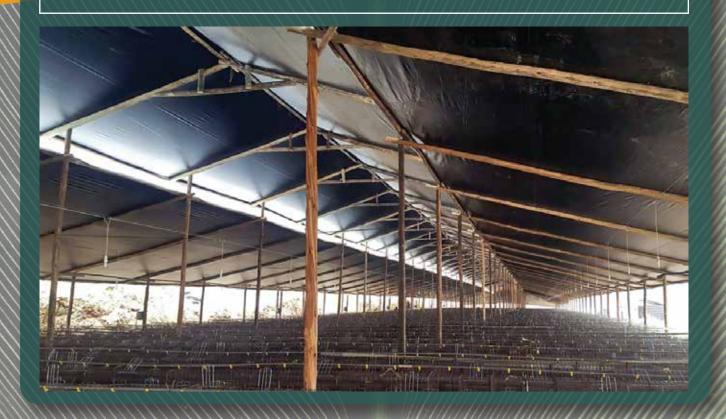

## LINGORD - BW-RPE-140

The LINGORD BW-RPE-140 is a REINFORCED woven BLACKOUT cover with unique mechanical strength. Reflective white color on one side (Facing the sky) and black color for complete shade on the other side, makes it very popular for warehouses, sheds, animal barns, shade screen and more.