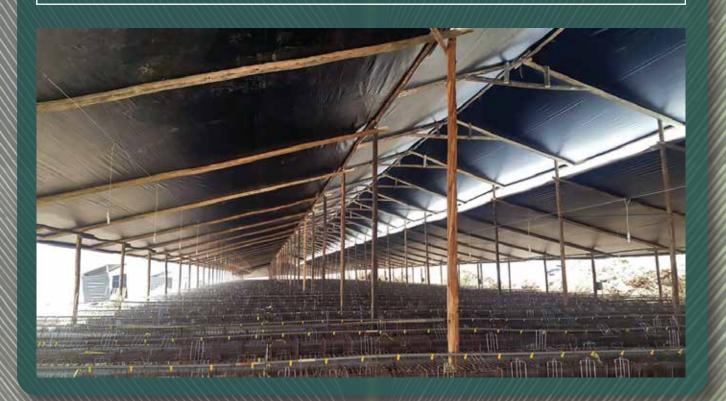

## LINGORD - BW-RPE-190

The LINGORD BW-RPE-190 is a REINFORCED woven BLACKOUT cover with unique mechanical strength. Reflective white color on one side (Facing the sky) and black color for complete shade on the other side, makes it very popular for warehouses, sheds, animal barns, shade screen and more.