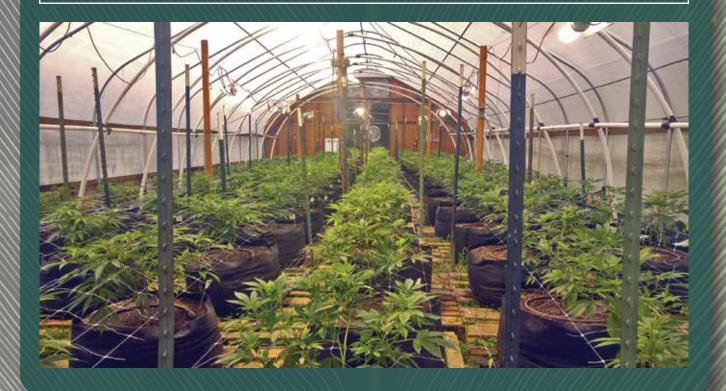

## LINGORD - BW-RPE-250

The LINGORD RPE-BW-250 is a REINFORCED woven BLACKOUT cover with unique mechanical strength. Reflective white color on one side (Facing the sky) and black color for complete shade on the other side, makes it very popular for warehouses, sheds, animal barns, shade screen and more.