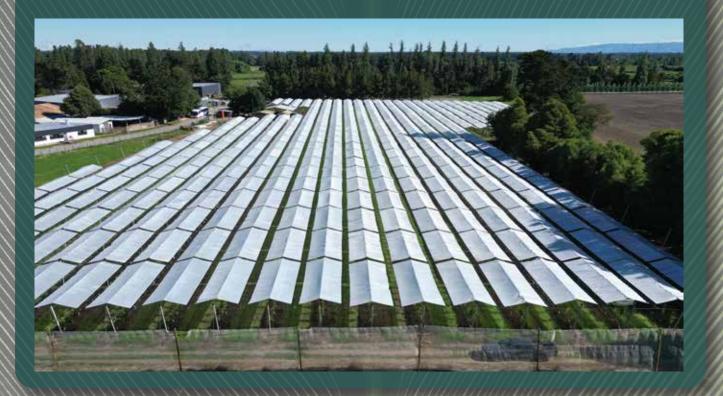

## **LINGORD Cherry-Pro-X**

Lingord Cherry Pro-X was developed to provide the best protection to your cherries. It's unique reinforcement on edges was specially made for resistance against winds and the forces when opening and closing the cover.

The cover includes the best additive package available for UV resistance and light properties so your cherries will get the right amount of light but stay protected from the sun, rain, hail and wind.

PLEASE CONTACT US FOR MORE VALUABLE INFORMATION ON THIS PRODUCT.