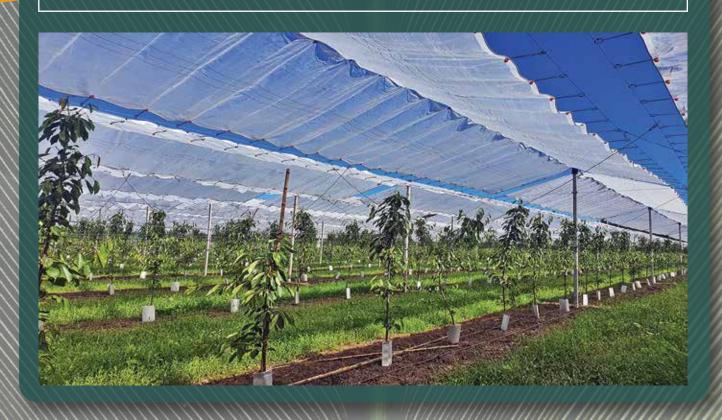

### LINGORD Cherry-Pro

The LINGORD CHERRY-PRO is a reinforced PE cover with reinforcements on edges, allowing connecting the cover to a wire structure above the cherry trees. The Cherry-Pro version includes welded rope and aluminum eyelets which provides good resistance of the edges.