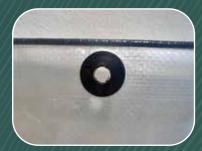

#### **TECHNICAL SPECIFICATIONS**

| Material                       | HDPE & LDPE                 |
|--------------------------------|-----------------------------|
| Color                          | Transparent                 |
| Cloth Weight                   | 120/140/160 gr/m²           |
| Light Transmission (PAR)       | 85% (+/-3%)                 |
| Light Diffusion (Matt / Clear) | 65% / 30%                   |
| UV Stabilization               | 500KLY +                    |
| Reinforcement edge             | Welded Rope on length sides |
| Reinforcement center           | Optional                    |
| Grommets                       | New Plastic Eyelets         |