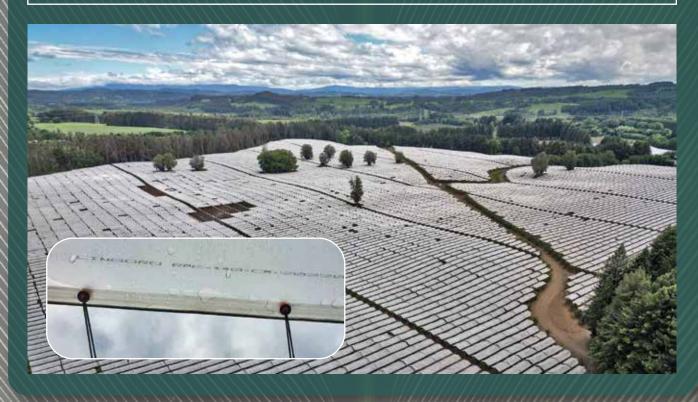

### LINGORD Cherry-Pro-XT

The LINGORD Cherry-Pro-XT includes a special plastic eyelets which makes it stronger at the eyelet point. Currently, that seem to be the best cherry cover ever made.

The cover includes the best additive package available for UV resistance and light properties so your cherries will get the right amount of light but stay protected from the sun, rain, hail and wind.